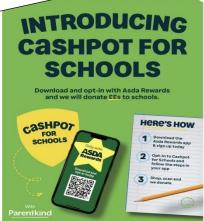

## **Friends of Errington**

Our next meeting is

Monday 23<sup>rd</sup> September

6pm in the staff room

Nominate 'Errington Primary School' on your Asda rewards app asap to help us receive £££ from Asda! (No additional cost to you). £161 in our pot already – incredible. Thank you!