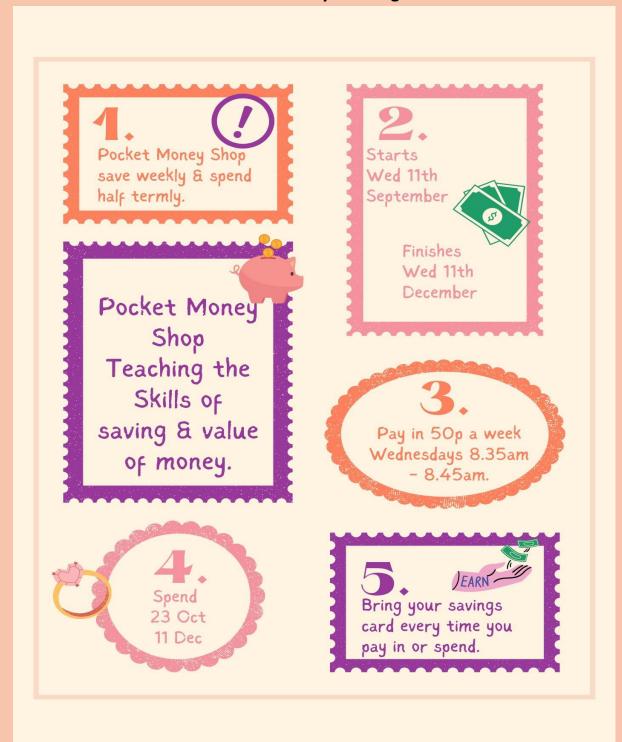

## **Pocket Money Shop Years 1 to 6 information**

PTA shed will be open late September for everyone to see what they'd like to save up for. Parent/carer helpers needed to collect money on a rota basis on a Wednesday morning 8.30am-8.50am.